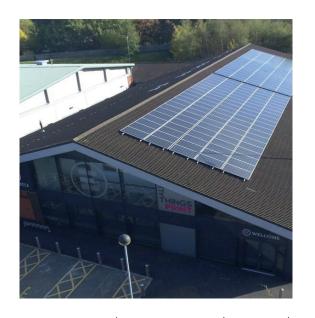

### EFFORTS TO BE A SUSTAINABLE PRINTING COMPANY

If you are looking for a green printing company which places an emphasis on sustainability, Entwistle are considered one of the most environmentally sound printing companies in the industry.

In recent years they have implemented a series of green measures from moving to energy efficient

premises with extensive solar panels, purchasing machines that minimise their carbon footprint, sourcing sustainable paper supplies and adopting stringent recycling targets. Customers can also choose from a wide range of green papers, films and boards.